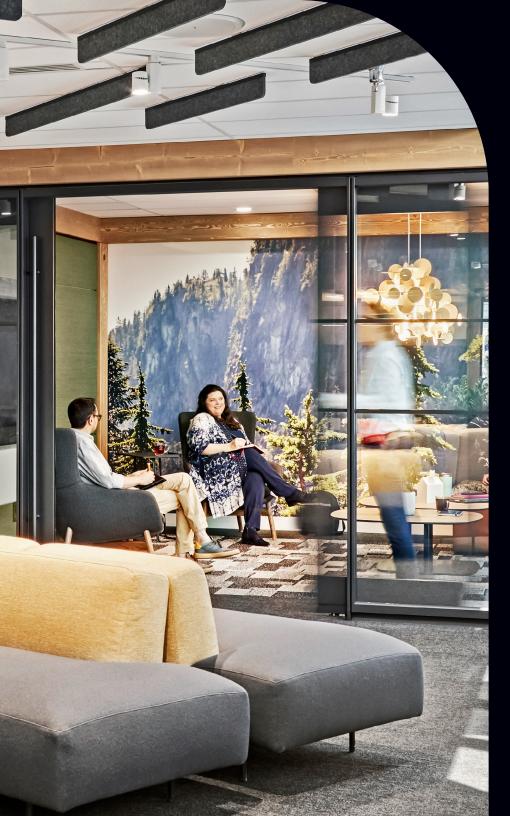

Adapt to change.

Spaces built with DIRTT look and perform like permanent interiors, but can be adapted with ease. The modular approach lets you reconfigure with little disruption or downtime. Integrate new technology or make micro-improvements to accommodate changing needs.

### Removable wall panels

Easy access to the wall cavity for new technology integration or maintenance.