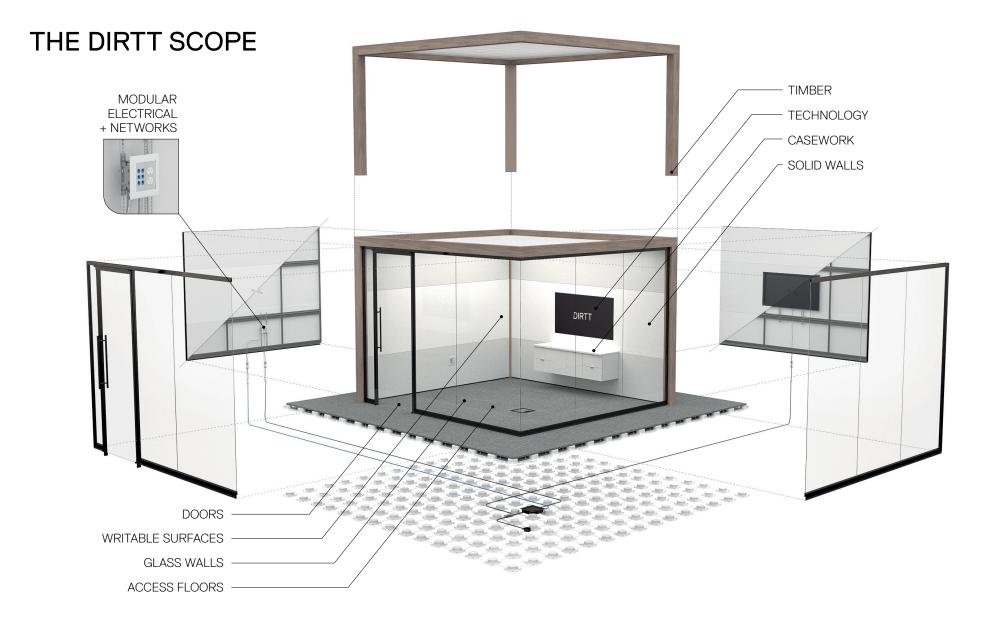

# Create dynamic spaces with the DIRTT construction system.

Build custom interiors faster, cleaner, and more sustainably. Our proprietary technology empowers your design process, and streamlines your project. Elements of your space are precision-manufactured off-site and rapidly installed on-site. DIRTT has built adaptable spaces for over 13,000 clients worldwide.

Custom is standard.

DIRTT Construction Partners work alongside your project team to translate the design vision into DIRTT solutions. Instead of picking from a catalog of off-the-shelf options, every part, material, and finish is selected, sized, and manufactured to meet the form and functionality you need.

On budget. On time.

DIRTT's manufacturing software precisely captures all aspects of your design down to 1/16 of an inch. Then it calculates the exact price of every component to the penny. Your space is manufactured in 21 days or less and installed rapidly.

Adapt to change.

Spaces built with DIRTT look and perform like permanent interiors, but can be adapted with ease. The modular approach lets you reconfigure with little disruption or downtime. Integrate new technology or make micro-improvements to accommodate changing needs.